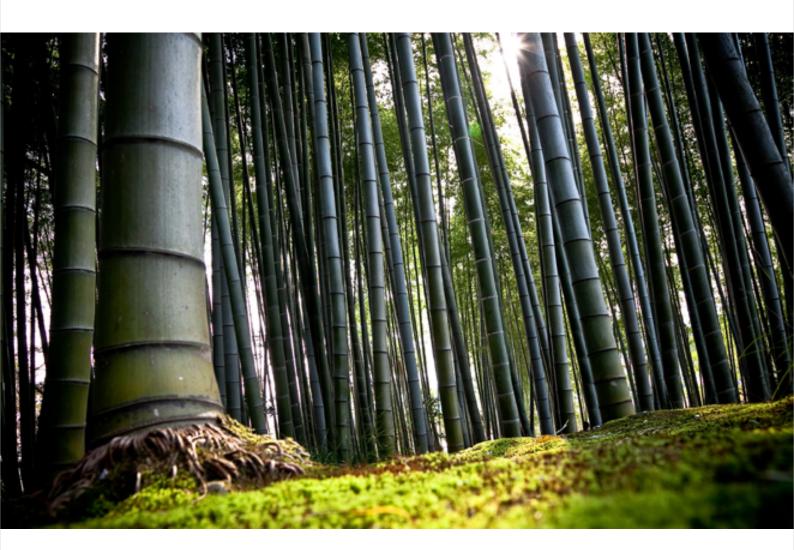

# **GREEN · BAMBOO · DASSO**

We are facing a significant global warming and rapid depletion of resources. It is our duty and responsibility to choose green and renewable resources and reduce carbon emissions.

### **BAMBOO FOREST**

- -Bamboo is propagating by its own root. -The underground roots system conserve water and prevent soil erosion.
- -Dasso owns FSC certified bamboo forests.

-Bamboo takes only 4-6 years to mature to industrial use
-Dasso harvests from legal resources which

-Dasso harvests from legal resources which passed EUTR due diligence system. -Selecting harvest (20 plants/hectare/year) without destroying the whole forest.