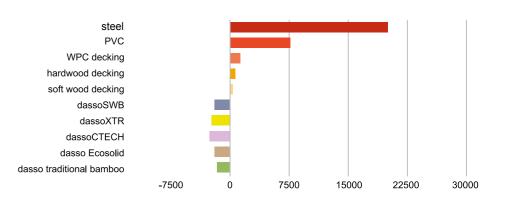

### Carbon footprint bamboo VS other material (kg CO2/M3)

Bamboo raw materials have great mechanical properties. They can be processed and made into a variety of products with superior properties that are widely used in various applications and fields.