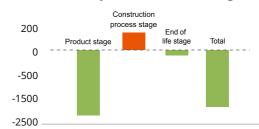

### Carbon footprint in each life stage of bamboo products (kg CO2/M3)

The left figure shows different stage of bamboo product contribute to the main environment impact with different shares, the total emission of CO2 is negative which means "climate positive". The product stage includes biological carbon sequestration and all production process.