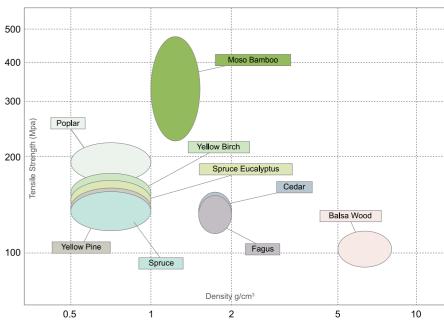

### Material mechanical property comparison between bamboo and wood

 $^{\star}$ compare to other wood material, bamboo has the highest ratio of intensity/density, has the best mechanical property.