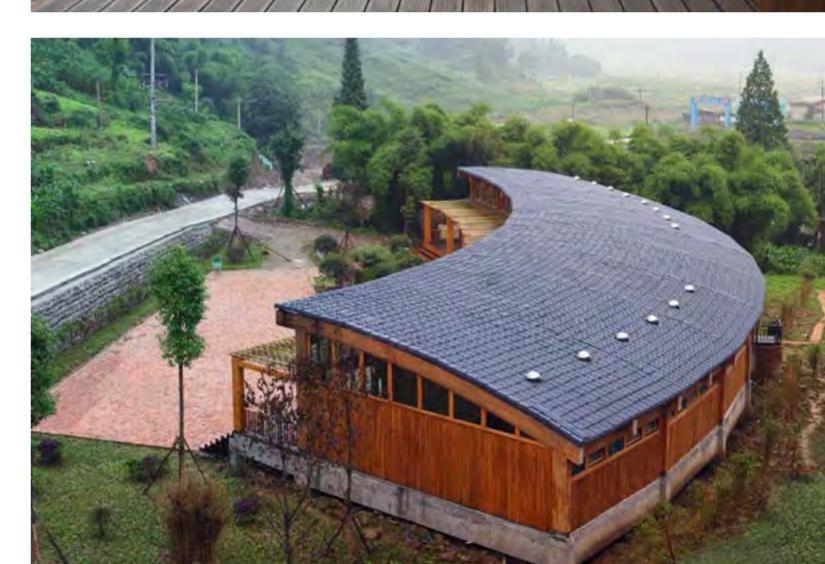

#### **Fuzhou Strait Culture and Art Centre**

Location **Fujian / China**Project completion **2018** 

Sub-brand dassoElements / Flooring / CTECH  $\label{eq:continuous} \mbox{Quantity 28,700 } \mbox{M}^2$ 

Designed by Pekka Salminen of PES-Architects