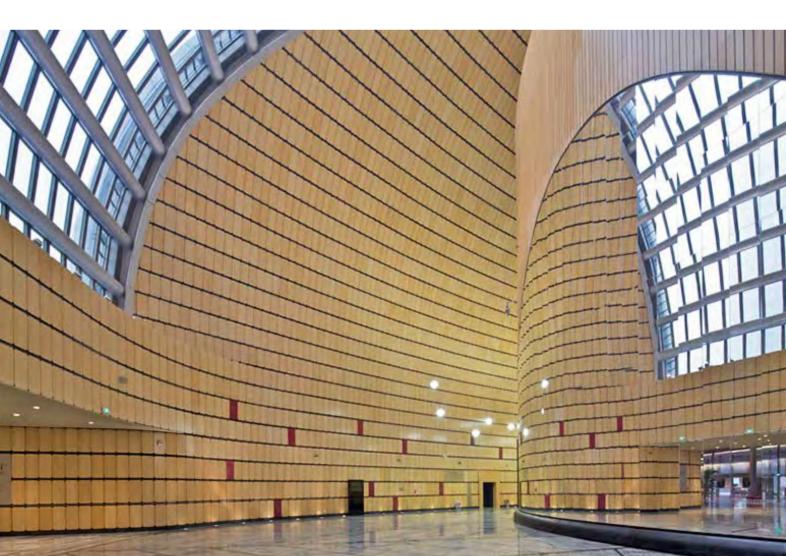

#### **Fuzhou Strait Culture and Art Centre**

Location **Fujian / China**Project completion **2018** 

Sub-brand dassoElements / Flooring / CTECH  $\label{eq:continuous} \mbox{Quantity 28,700 } \mbox{M}^2$ 

Designed by Pekka Salminen of PES-Architects