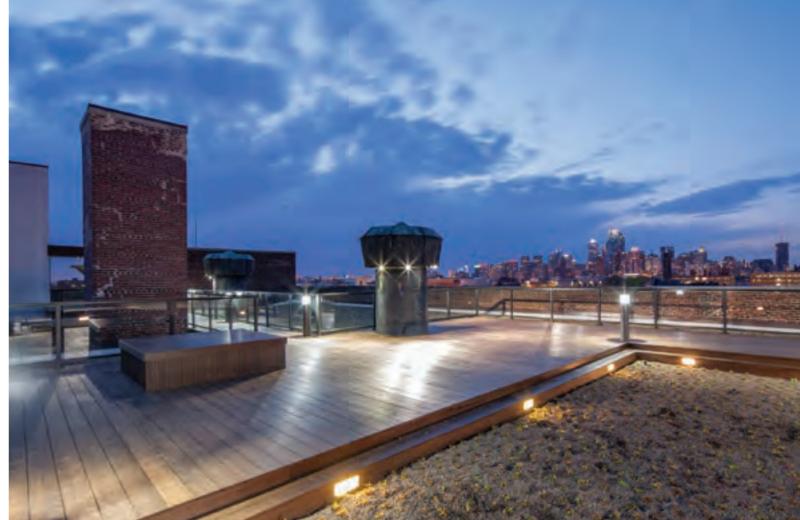

## Green Roof Philadelphia

Location **Pennsylvania / USA**Project completion **2014** 

Sub-brand dassoXTR

Quantity 450 M²