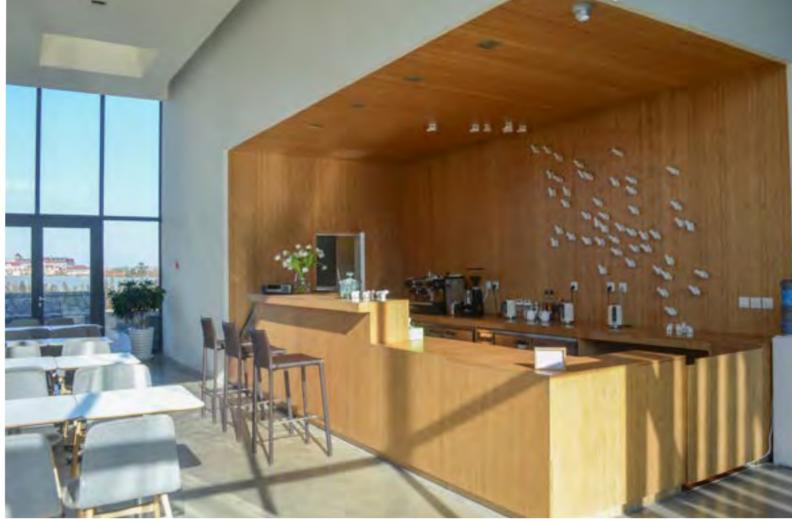

## Green Roof Philadelphia

Location **Pennsylvania / USA**Project completion **2014** 

Sub-brand dassoXTR

Quantity 450 M²