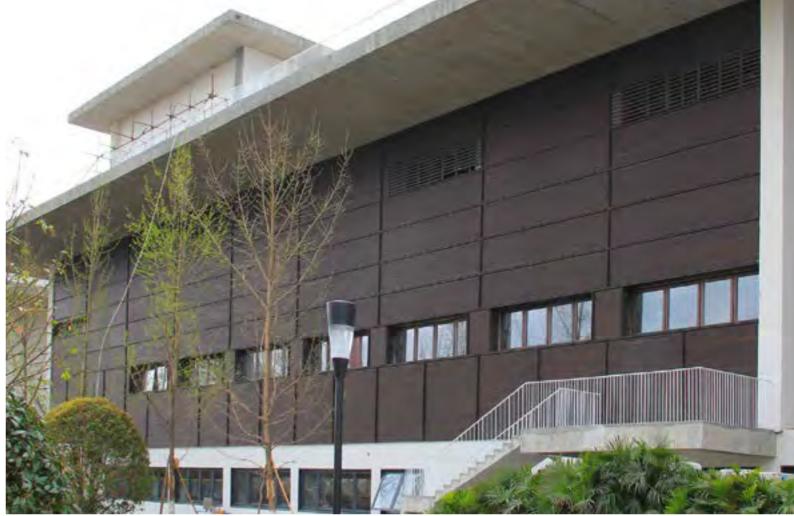

#### **Fuzhou Strait Culture and Art Centre**

Location **Fujian / China**Project completion **2018** 

Sub-brand dassoElements / Flooring / CTECH  $\label{eq:continuous} \mbox{Quantity 28,700 } \mbox{M}^2$ 

Designed by Pekka Salminen of PES-Architects