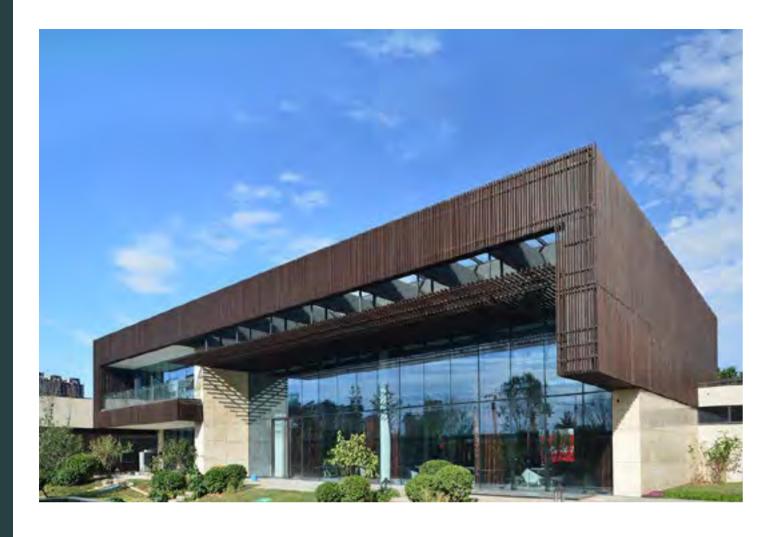

#### **Fuzhou Strait Culture and Art Centre**

Location **Fujian / China**Project completion **2018** 

Sub-brand dassoElements / Flooring / CTECH  $\label{eq:continuous} \mbox{Quantity 28,700 } \mbox{M}^2$ 

Designed by Pekka Salminen of PES-Architects