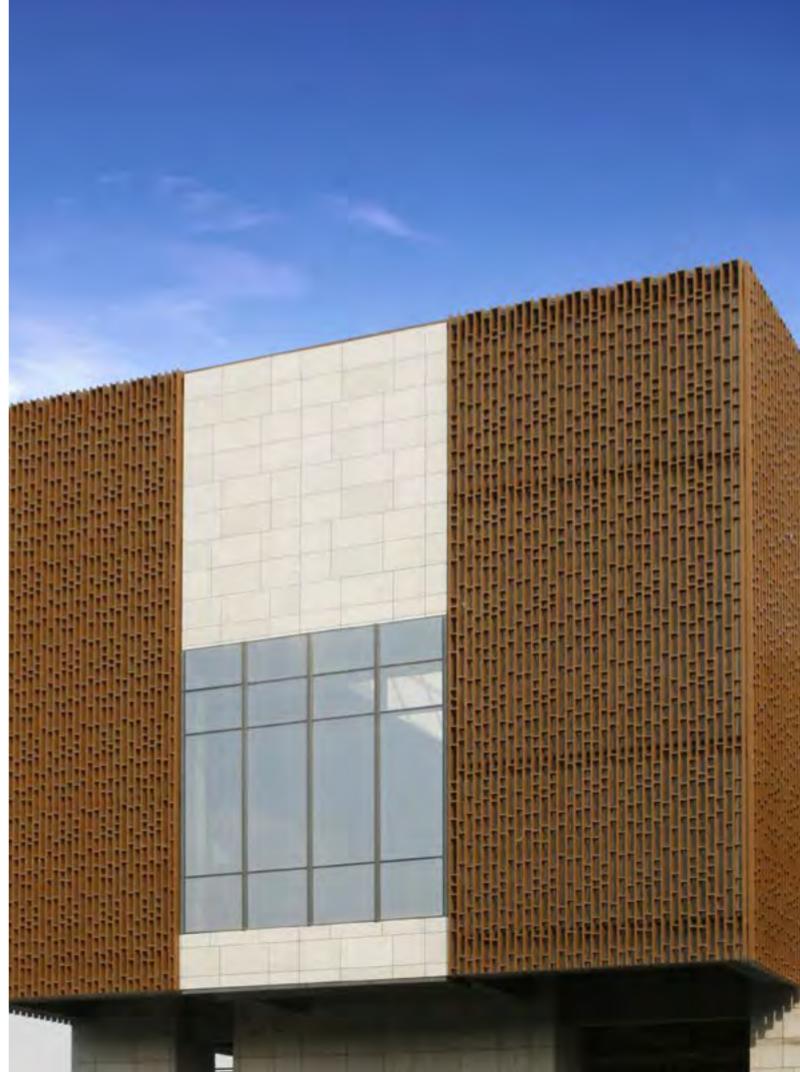

#### **Fuzhou Strait Culture and Art Centre**

Location **Fujian / China**Project completion **2018** 

Sub-brand dassoElements / Flooring / CTECH  $\label{eq:continuous} \mbox{Quantity 28,700 } \mbox{M}^2$ 

Designed by Pekka Salminen of PES-Architects