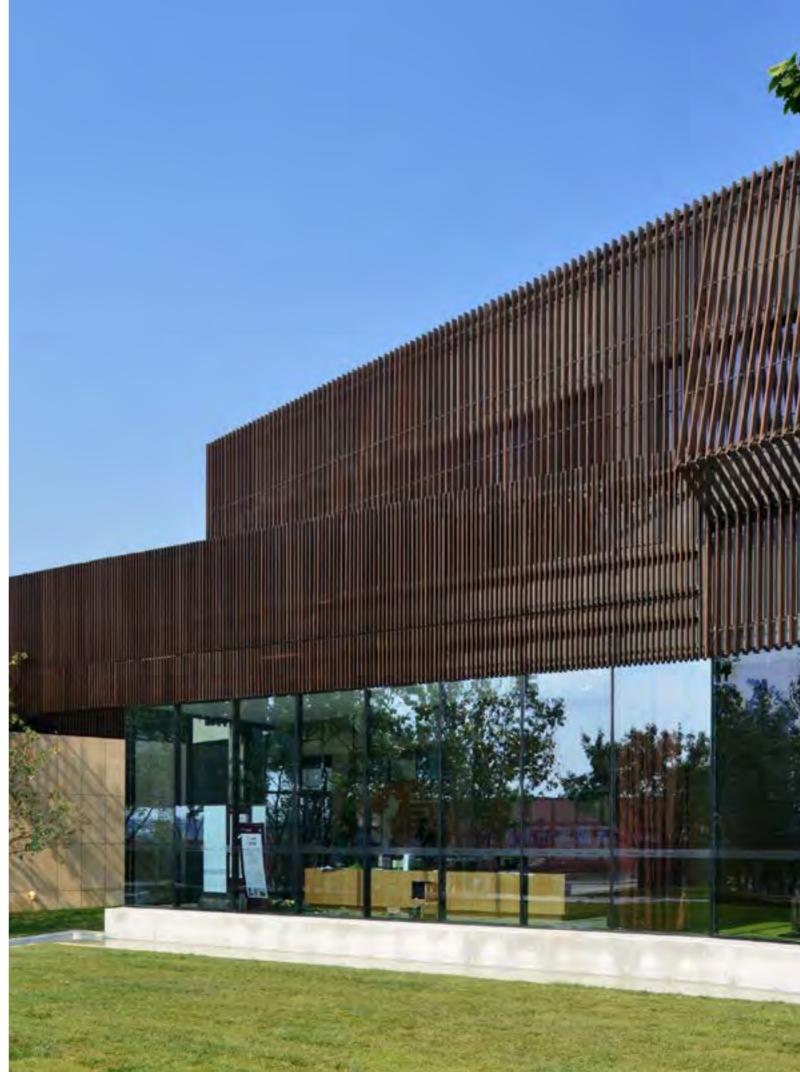

#### **Fuzhou Strait Culture and Art Centre**

Location **Fujian / China**Project completion **2018** 

Sub-brand dassoElements / Flooring / CTECH  $\label{eq:continuous} \mbox{Quantity 28,700 } \mbox{M}^2$ 

Designed by Pekka Salminen of PES-Architects