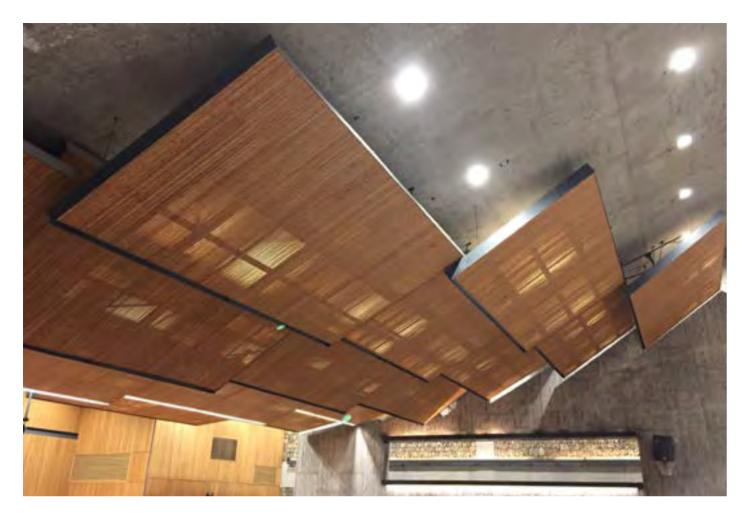

#### **Fuzhou Strait Culture and Art Centre**

Location **Fujian / China**Project completion **2018** 

Sub-brand dassoElements / Flooring / CTECH  $\label{eq:continuous} \mbox{Quantity 28,700 } \mbox{M}^2$ 

Designed by Pekka Salminen of PES-Architects