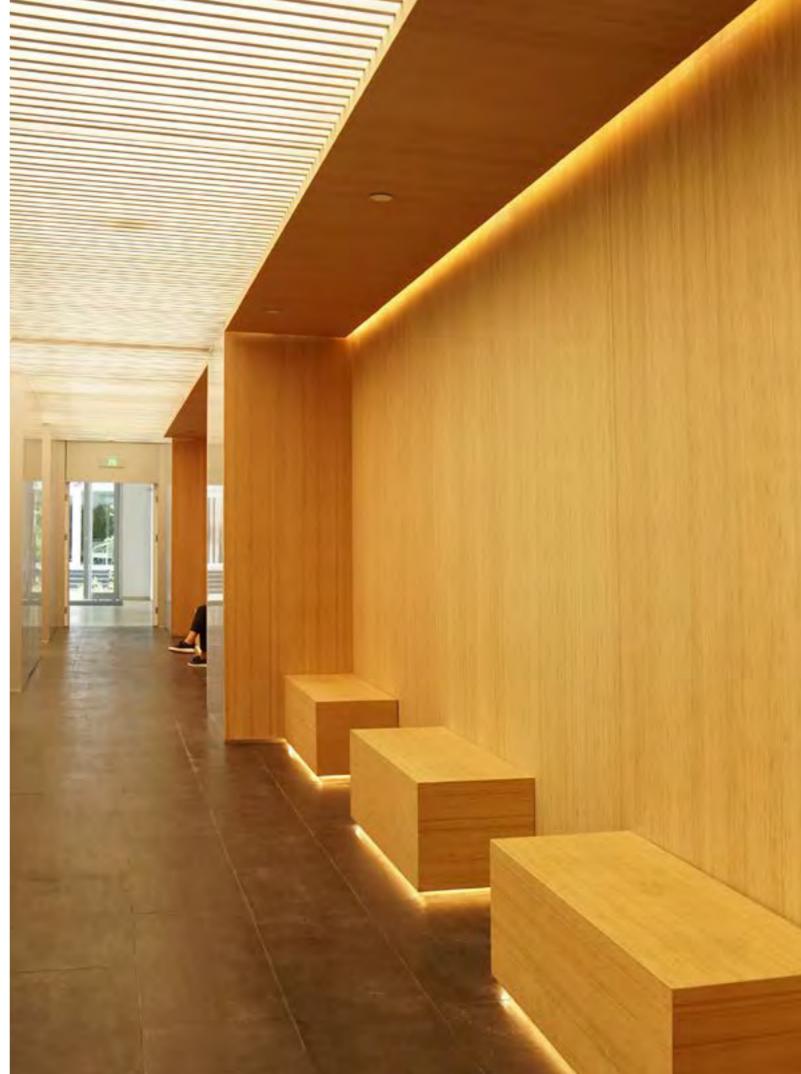

#### **Fuzhou Strait Culture and Art Centre**

Location **Fujian / China**Project completion **2018** 

Sub-brand dassoElements / Flooring / CTECH  $\label{eq:continuous} \mbox{Quantity 28,700 } \mbox{M}^2$ 

Designed by Pekka Salminen of PES-Architects