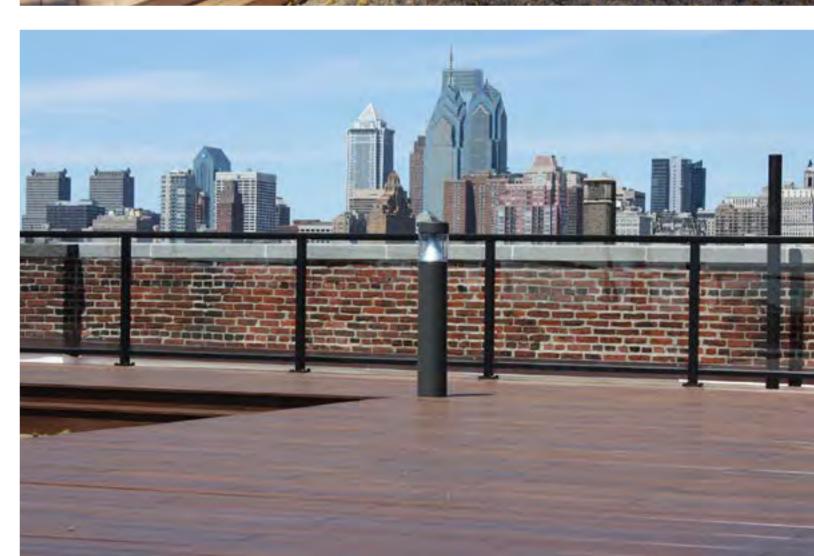

## Green Roof Philadelphia

Location **Pennsylvania / USA**Project completion **2014** 

Sub-brand dassoXTR

Quantity 450 M²