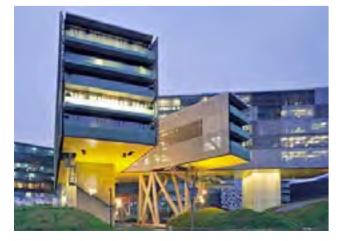

# Novartis Shanghai Campus Office Building C6

Location **Shanghai / China**Project completion **2015** 

Sub-brand dassoXTR

Quantity 15,723 M²

Designed by Liu Jiakun of Jiakun Architects