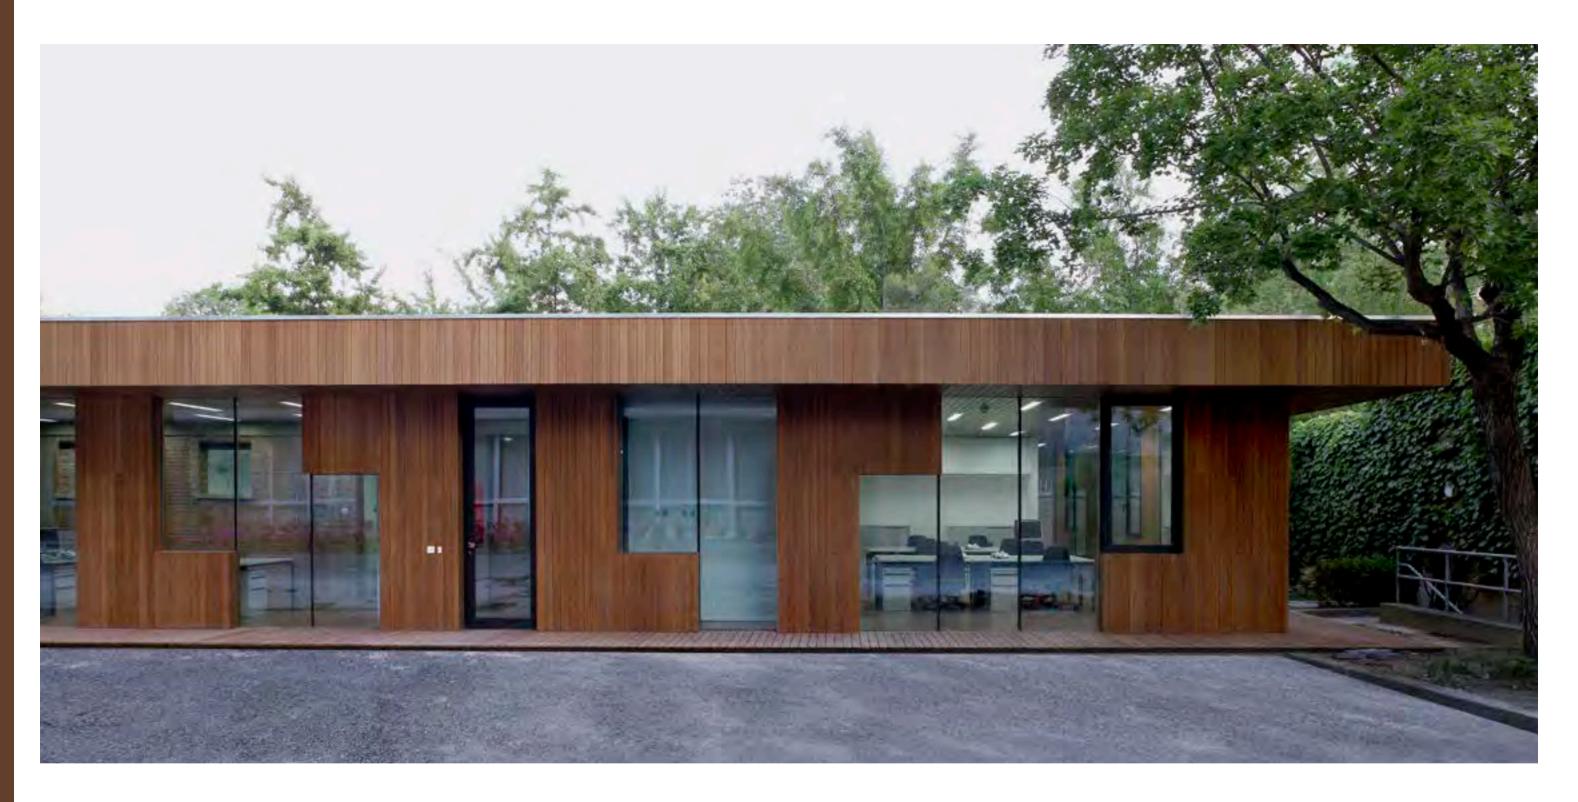

# Novartis Shanghai Campus Office Building C6

Location **Shanghai / China**Project completion **2015** 

Sub-brand dassoXTR

Quantity 15,723 M²

Designed by Liu Jiakun of Jiakun Architects