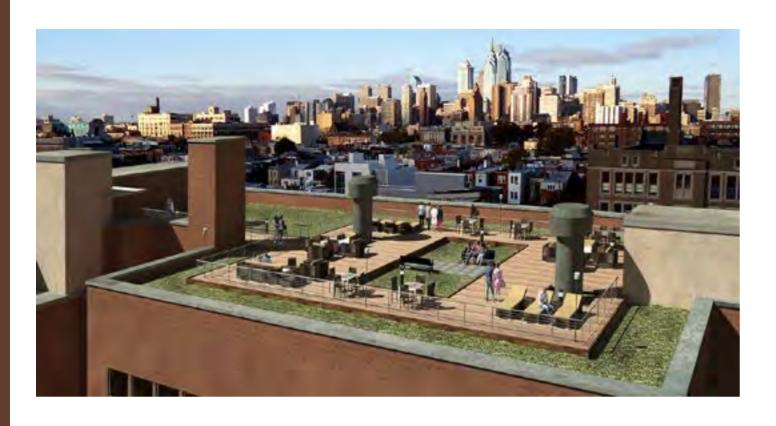

## Green Roof Philadelphia

Location **Pennsylvania / USA**Project completion **2014** 

Sub-brand dassoXTR

Quantity 450 M²