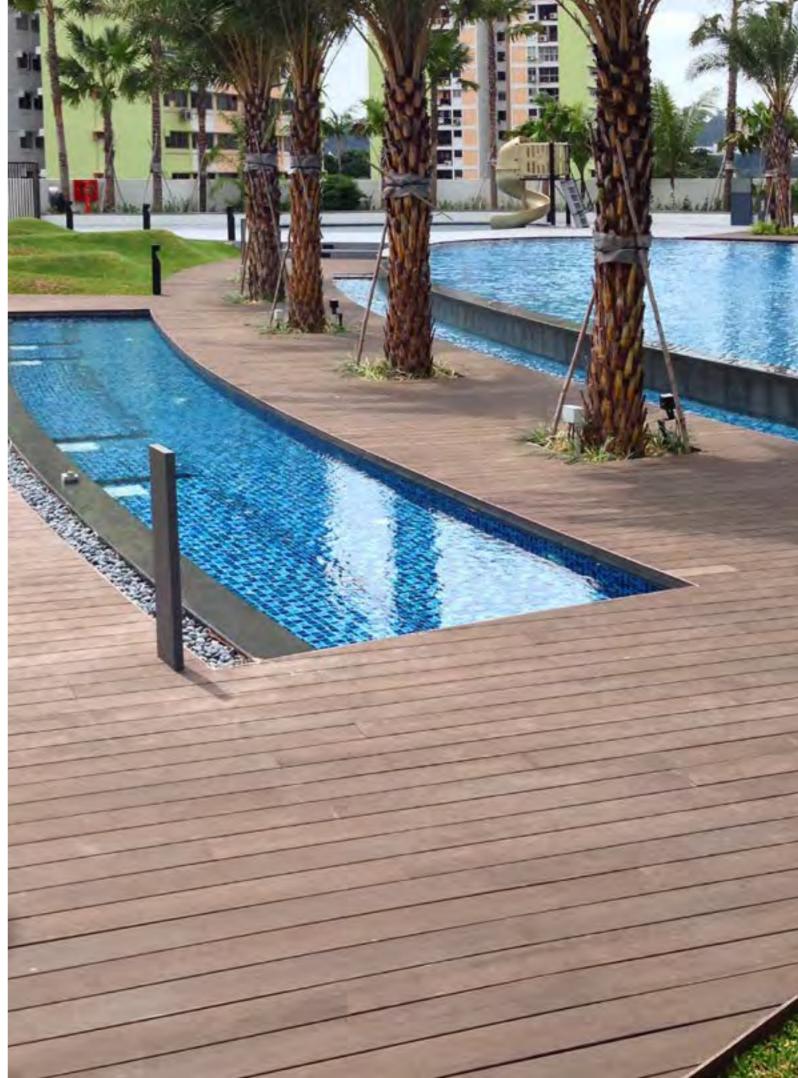

# Spottiwood (Swimming pool on the rooftop)

Location **Singapore**Project completion **2013** 

Sub-brand dassoXTR

Quantity 3,000 M<sup>2</sup>