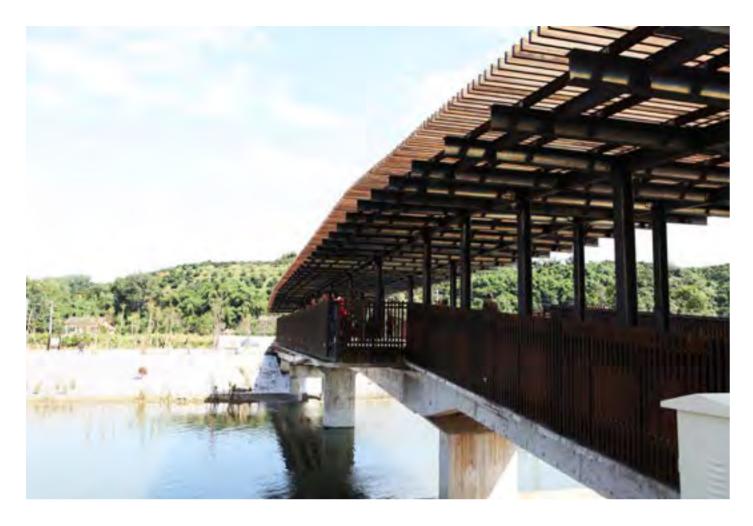

## Haitang Bay Coastal Walkway

Location **Hainan / China**Project completion **2015** 

Sub-brand dassoXTR

Quantity 16,000 M<sup>2</sup>

Designed by China Architecture Design & Research Group