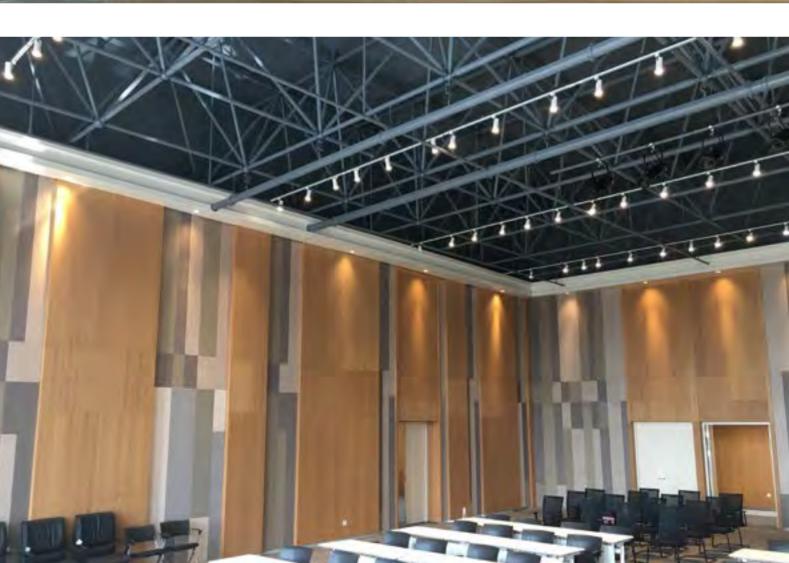

#### **Fuzhou Strait Culture and Art Centre**

Location **Fujian / China**Project completion **2018** 

Sub-brand dassoElements / Flooring / CTECH  $\label{eq:continuous} \mbox{Quantity 28,700 } \mbox{M}^2$ 

Designed by Pekka Salminen of PES-Architects