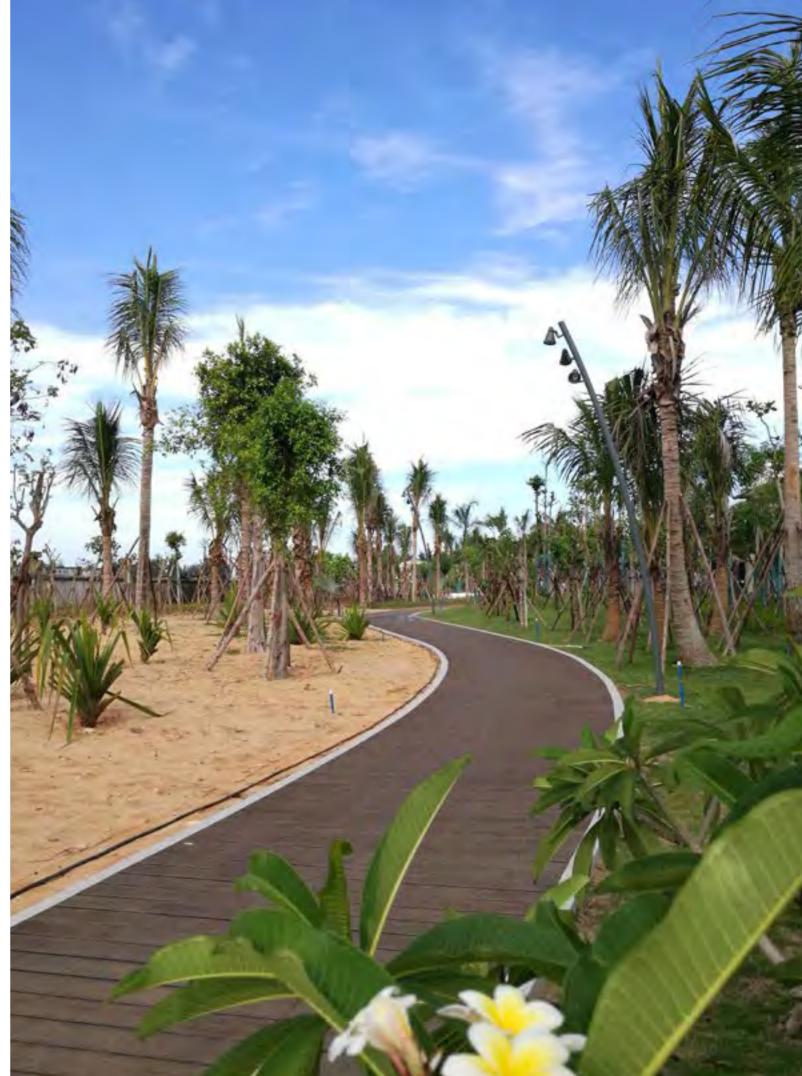

## Haitang Bay Coastal Walkway

Location **Hainan / China**Project completion **2015** 

Sub-brand dassoXTR

Quantity 16,000 M<sup>2</sup>

Designed by China Architecture Design & Research Group