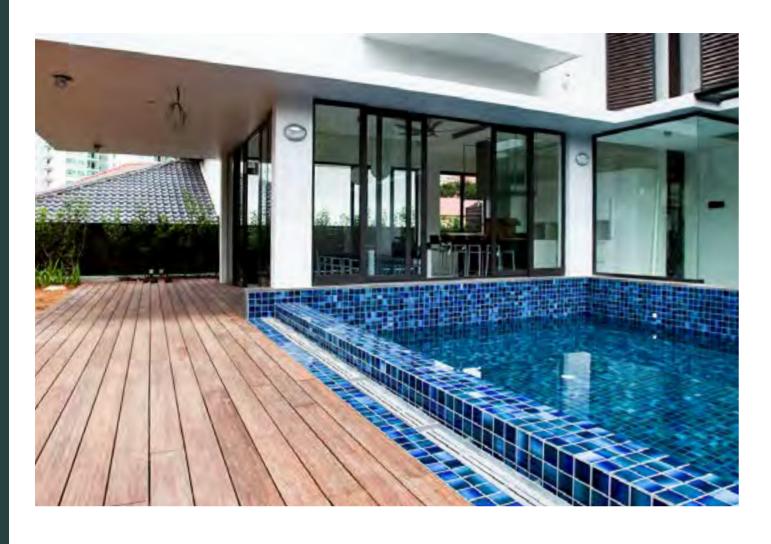

# Spottiwood (Swimming pool on the rooftop)

Location **Singapore**Project completion **2013** 

Sub-brand dassoXTR

Quantity 3,000 M<sup>2</sup>