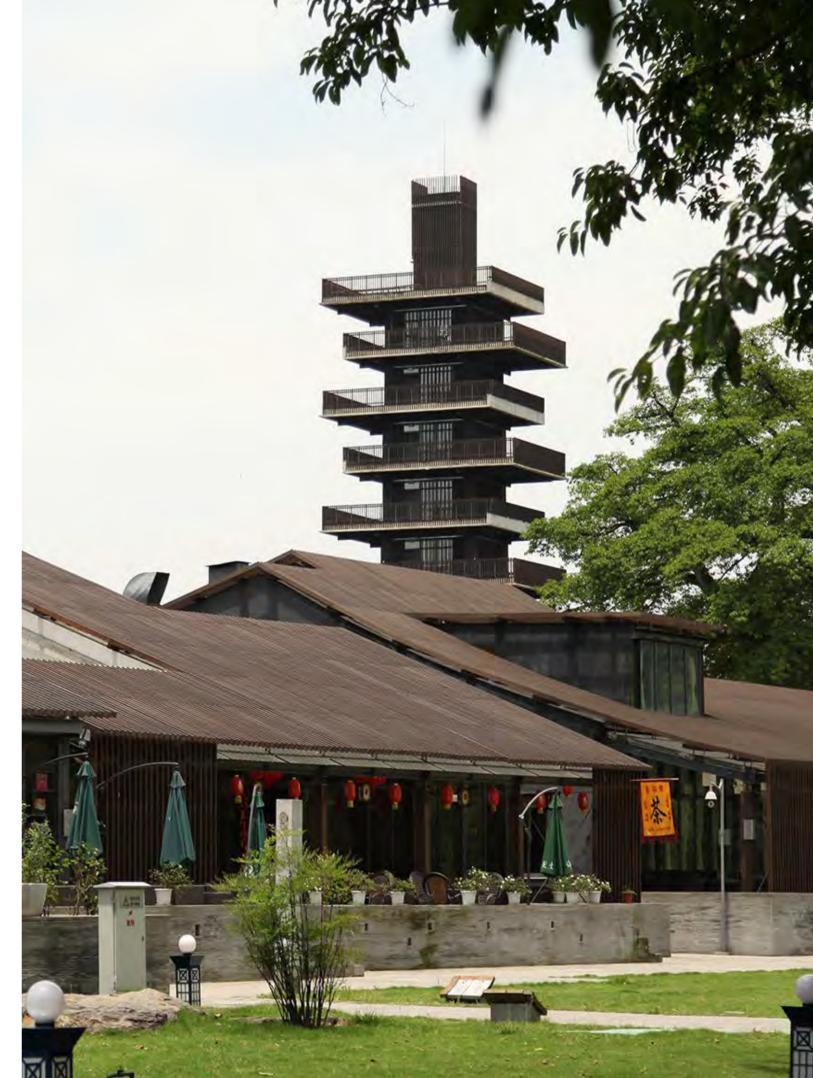

## Wuxi Yangshan Geological Museum

Location **Jiangsu / China**Project completion **2011** 

Sub-brand dassoXTR

Quantity 1,500 M<sup>2</sup>

Designed by Shanghai boyi architectural